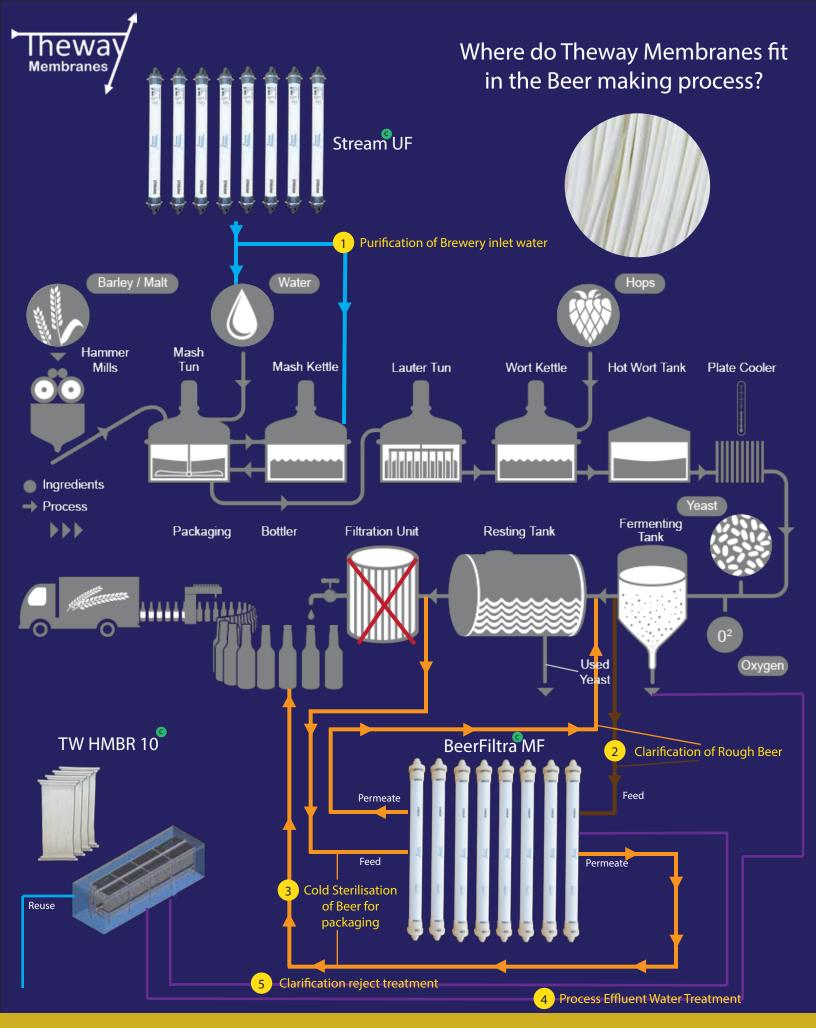

## **Beer Clarification & Cold Sterilisation**

Beer Clarification, though sounds simple, is a highly tricky process to execute. Brewmasters focus on ending up with precise flavor, clarity, mouth feel, aroma. Consistency is key. All of the above need to maintained while adhering to strict standards in terms of quality, turbidity, microbial, fungal and yeast content without any compromise. Being extensive beer enthusiats, the people at Theway have developed BeerFiltra, specially designed for clarification and cold sterilisation of beer. BeerFiltra is able to completely remove turbidity to provide the brewer with consistent bright beer. UF leaves behind dissolved solids which leaves behind a better sensory taste characteristic which is highly sought after in the beer industry.

BeerFiltra's Inside-Out filtration design ensures very high retention rates against impurites in beer and offers the highest efficiency in terms of removal along with convenience of easy cleaning and operation. TIPS technology fibers ensure very high mechanical strength and long term integrity of fibers. Fibers are compactly packed to provide the user with industry leading membrane surface area per module. Unique and proprietary fiber chemistry and manufacturing process ensure industry leading performance. The carefully tailored surface morphology of the membrane ensures no degradation in sensory quality of filtered beer.