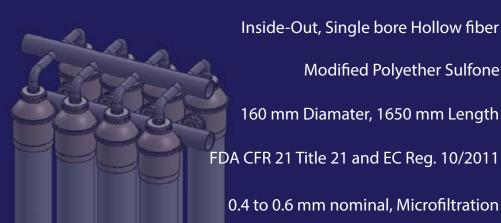

#### BeerFiltra MF Specifications

Filtration

**Fiber Material** 

Dimensions

Compliance

Membrane Pore Size