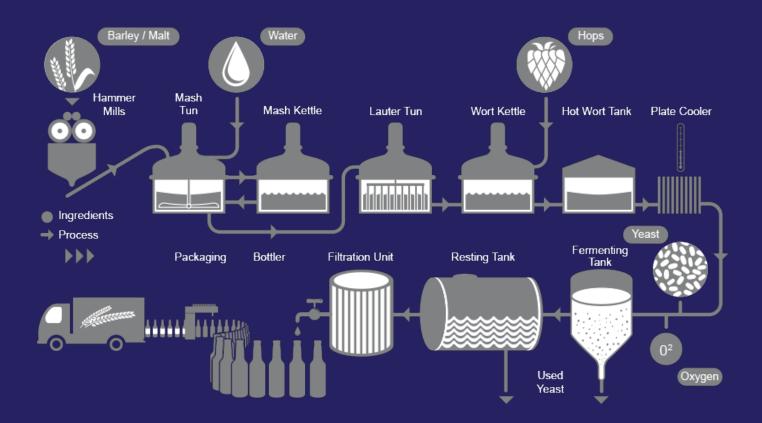

## **Beer Clarification & Cold Sterilisation**

Beer Clarification, though sounds simple, is a highly tricky process to execute. Brewmasters focus on ending up with precise flavor, clarity, mouth feel, aroma. Consistency is key. All of the above need to maintained while adhering to strict standards in terms of quality, turbidity, microbial, fungal and yeast content without any compromise. Being extensive beer enthusiats, the people at Theway have developed BeerFiltra, specially designed for clarification and cold sterilisation of beer. BeerFiltra is able to completely remove turbidity to provide the brewer with consistent bright beer. UF leaves behind dissolved solids which leaves behind a better sensory taste characteristic which is highly sought after in the beer industry.